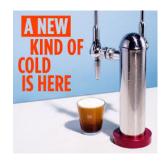

### Cold Brew COFFEE

Cold-Brew coffee is a megatrend in the States which is now coming over to Europe more and more. Starbucks and Costa have already started to roll it out. Due to its special production method this coffee contains **less bitterness** and **less acid** and can be enjoyed cold without milk or sugar. By adding nitrogen you can create an exciting look (like Guinness beer) and a creamy flavor experience. This variation is called Nitro-Cold-Brew or Nitro-Coffee. This coffee drink is refreshing and is served on draught.