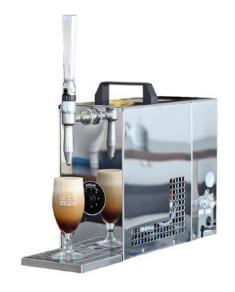

# Nitro - Cold Brew COFFEE DISPENSER

- Power supply 230v 334 wt 1,45 amp
- Dry cooler type
- Temperature control 5C-17C
- Flowrate 0,6 lt/min
- Inline infusion system
- Pump and Gas system
- Gas amount control
- Nitro switch to change dispense mode "Black coffee" – "Nitro coffee"