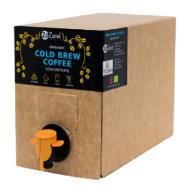

# Cold brew COFFEE from Concentrate

**Brix 1:9** 

Concentrates 0,5 lts

Cold Water 4,5 lts

Cold Brew 5,0 lts

**Brix 1:1** 

Concentrates 1,0 lts

Cold Water 1,0 lts

Cold Brew 2,0 lts