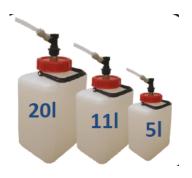

Cold-Brew Coffee ready for Nitro Cold-Brew coffee in 10l Bag-In-Box.

Canisters for Cold-Brew Coffee
Food safe canisters for multi usage
Sizes: 5 / 11 / 20 I

Horeca Solutions OU
Tallinn, 11912, Estonia
VAT EE102075344