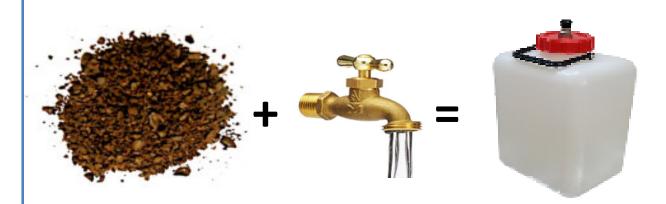

### Coarse ground Cold water Cold Brew Coffee

12-24 hours

100 gr coffee + 500 ml water = 500 ml Cold brew coffee