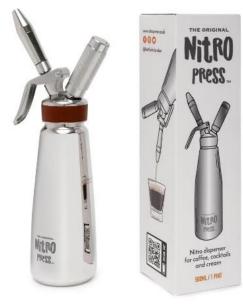

## NITRO COFFEE DISPENSER Manual operation System

Horeca Solutions OU
Tallinn, 11912, Estonia
VAT EE102075344

### NITRO COFFEE DISPENSE

Nitro-Dispenser Smart stand-alone table top Nitro-Dispenser. No additional nitrogen (N2) bottle required, as air based nitrogen is used. If desired also pure nitrogen from external bottle can be used. Can be operated with coffee from Bag-In-Box or any other traditional container (canister or keg).