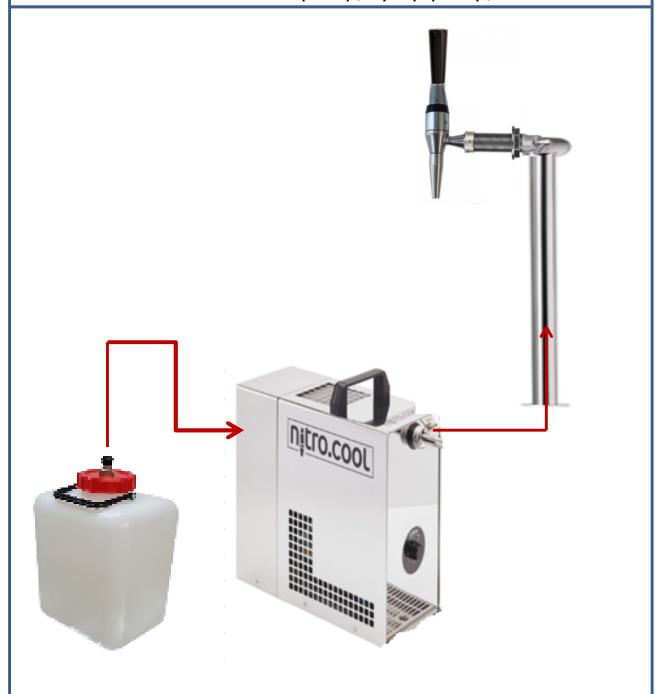

# Nitro - Cold Brew COFFEE DISPENSER

- Power supply 230v 334 wt 1,45 amp
- Dry cooler type
- Temperature control 5C-17C
- Flowrate 0,6 lt/min
- Inline infusion system
- Pump and Gas system
- Gas amount control
- Nitro switch to change dispense mode "Black coffee" – "Nitro coffee"

# NITRO COFFEE DISPENSER Tower system

Installation with build in Air pump, Syrup pump, Mix chamber