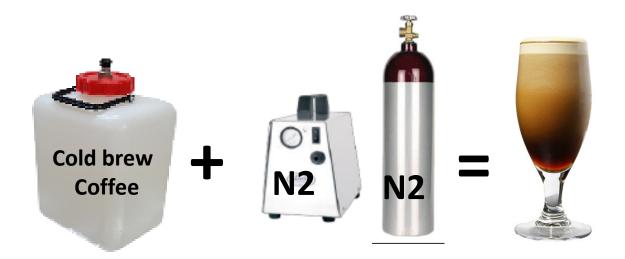

# What is Cold Brew NITRO COFFEE

Due to its special production method Cols Brew Coffee contains less bitterness and less acid and can be enjoyed cold without icecubes, milk and sugar.

By edding the Nitrogen you can create an exiting look ( like Guinness beer ) and a creamy flavour experience.

Nitro Coffee with Stylish cascading effect with Intensive Crema is refreshing, 100% natural calorie-free energy-drink without additives.

**Horeca Solutions OU** 

Tallinn, 11912, Estonia VAT EE102075344