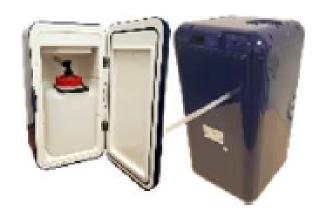

# MINI FRIDGE for Cold brew COFFEE

#### MINI-FRIDGE for COLD BREW COFFEE

With hose bore for 5l canister W/D/H fride = 27 / 27 / 50 cm

Horeca Solutions OU
Tallinn, 11912, Estonia
VAT EE102075344