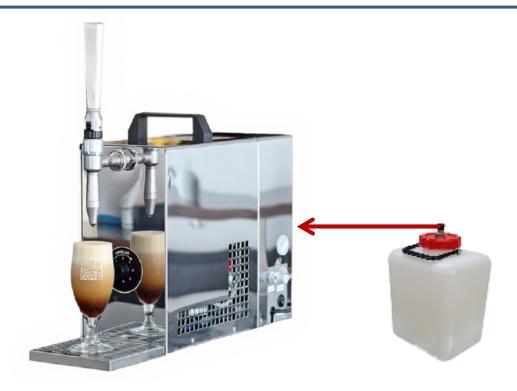

### NITRO COFFEE DISPENSE

Nitro-Dispenser Smart stand-alone table top Nitro-Dispenser. No additional nitrogen (N2) bottle required, as air based nitrogen is used. If desired also pure nitrogen from external bottle can be used. Can be operated with coffee from Bag-In-Box or any other traditional container (canister or keg).