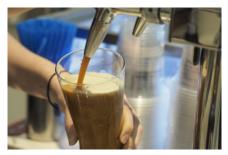

# What is Cold Brew NITRO COFFEE

Due to its special production method Cols Brew Coffee contains less bitterness and less acid and can be enjoyed cold without icecubes, milk and sugar.

By edding the Nitrogen you can create an exiting look ( like Guinness beer ) and a creamy flavour experience.

Nitro Coffee with Stylish cascading effect with Intensive Crema is refreshing, 100% natural calorie-free energy-drink without additives.

**Horeca Solutions OU** 

Tallinn, 11912, Estonia VAT EE102075344