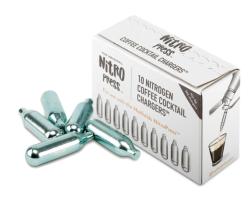

# What is Cold Brew NITRO COFFEE

Due to its special production method Cols Brew Coffee contains less bitterness and less acid and can be enjoyed cold without icecubes, milk and sugar.

By edding the Nitrogen you can create an exiting look ( like Guinness beer ) and a creamy flavour experience.

Nitro Coffee with Stylish cascading effect with Intensive Crema is refreshing, 100% natural calorie-free energy-drink without additives.

**Horeca Solutions OU** 

Tallinn, 11912, Estonia VAT EE102075344